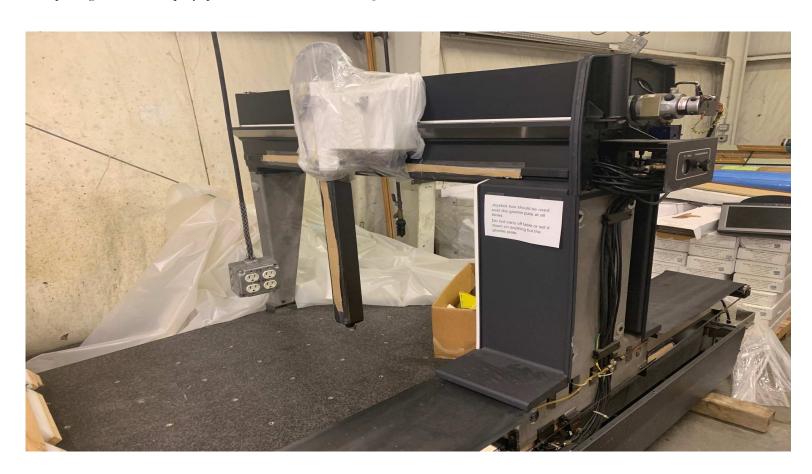

## DEA GAMMA 1203

Includes PH10M probe head, DEA Tutor/P controller, DEA TU01 JOGBOX. PCDMISW version 2019++CAD transferable license.

For package deal, please inquire via email munther@cmmservices.net

Pre packed and ready for pickup and ship to your location.

DEA GAMMA Equipped with unidea/p controller, PH10M probe, PCDMIS 2019 CAD++ transferable license.

CMM specs are linear 4um, volumetric 14um, repeatability 4um and travel envelop length is 1500x1000x700 mm.