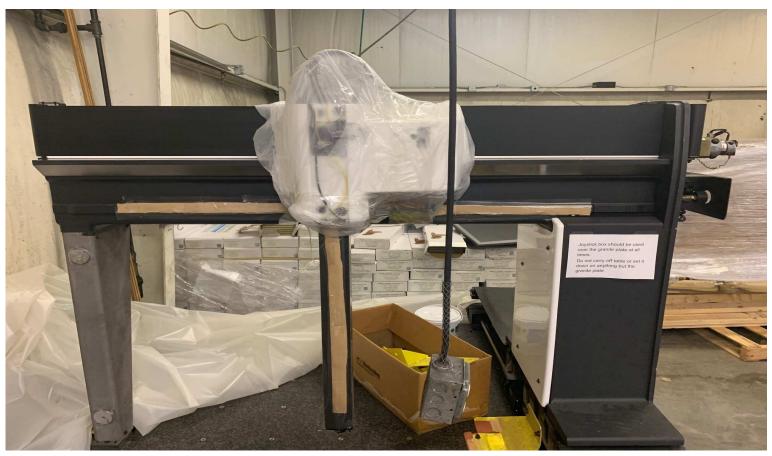

## DEA GAMMA 1203

Includes PH10M probe head, DEA Tutor/P controller, DEA TU01 JOGBOX. PCDMISW version 2019++CAD transferable license.

For package deal, please inquire via email munther@cmmservices.net

Pre packed and ready for pickup and ship to your location.

DEA GAMMA Equipped with unidea/p controller, PH10M probe, PCDMIS 2019 CAD++ transferable license.

CMM specs are linear 4um, volumetric 14um, repeatability 4um and travel envelop length is 1500x1000x700 mm.