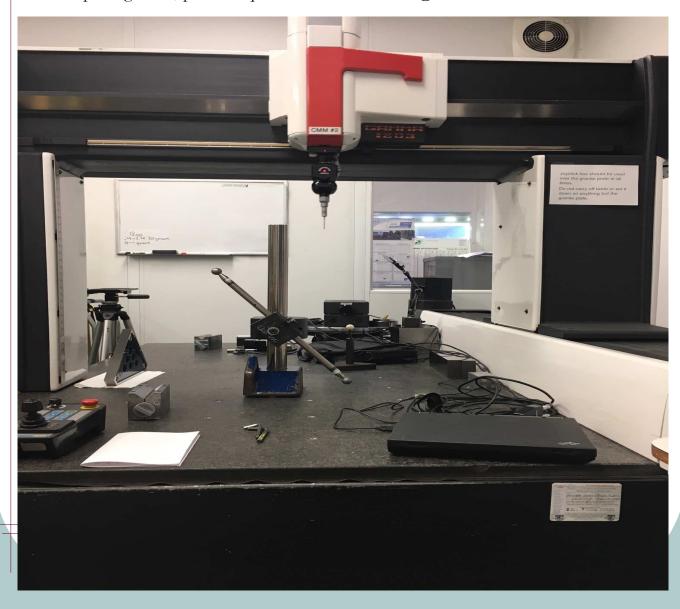

## DEA GAMMA 1203

Includes PH10M probe head, DEA Tutor/P controller, DEA TU01 JOGBOX. PCDMISW version 2019++CAD transferable license.

For package deal, please inquire via email munther@cmmservices.net

Pre packed and ready for pickup and ship to your location.

DEA GAMMA Equipped with unidea/p controller, PH10M probe, PCDMIS 2019 CAD++ transferable license.

CMM specs are linear 4um, volumetric 14um, repeatability 4um and travel envelop length is 1500x1000x700 mm.